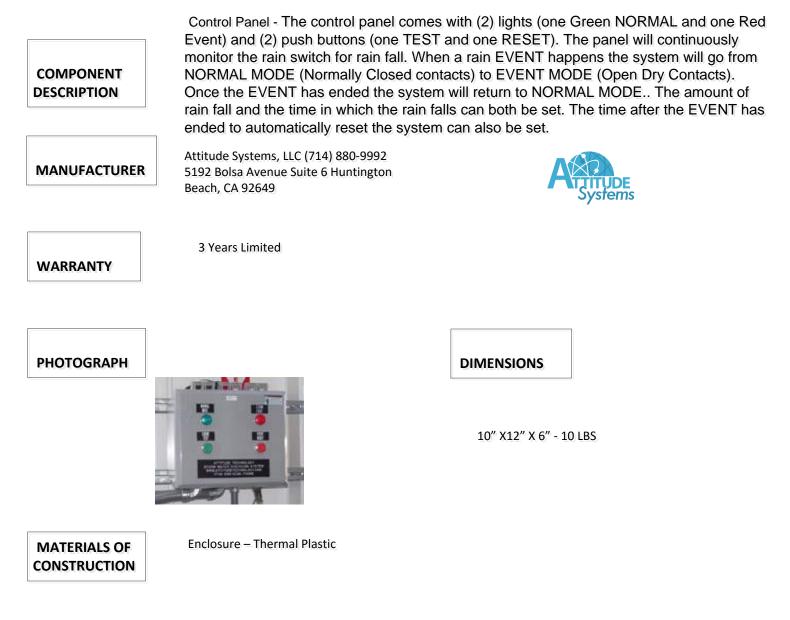

#### **Event Diversion Systems**

EC1A6X Page 1 of 2

## **Component Specification**



CABLE GLAND

Not Applicable



### **Event Diversion Systems**

# **Component Specification**

EC1A6X Page 2 of 2

CABLE

Not Applicable



Bracket type with 4- 1/4" holes

 ELECTRICAL
 Single phase incoming power 120 VAC 5 Amps

 SIEMENS LOGO Pre-programmed controller 24 VAC control voltage

 Heavy duty oil tight indicator lights - 22MM LED full voltage type

 1 - GREEN NORMAL INDICATOR 1 - RED EVENT INDICATOR

Heavy duty oil tight switches (22MM) 1 - TEST SWITCH 1 - EVENT RESET SWITCH Control quick blow fuse valve, incoming power & indication - 120:24 VAC TRANSFORMER UL 508 LISTED ANTI-CONDENSATION HEATER - 6 WATT STRIP HEATER

MECHANICAL

Top Hinged Panel Front This panel operates a dry Contact with a rain switch

CERTIFICATIONS

UL 508 Listed NEMA 4X

#### SPECIAL NOTES

The system a